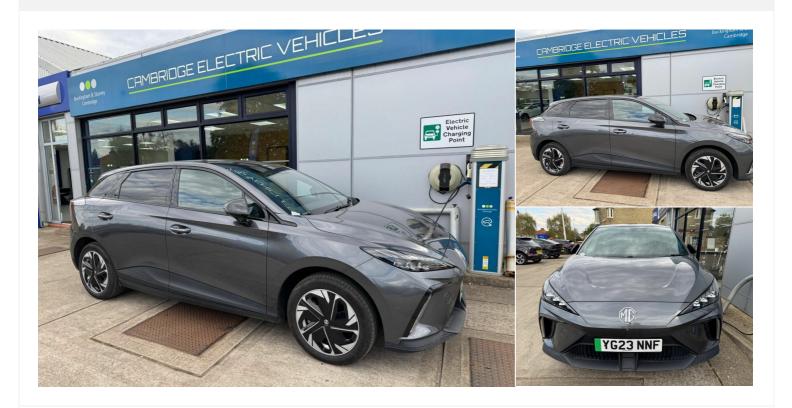

## 2023(23) MG Mg4

£17,495

64kWh Trophy Long Range Auto 5dr Automatic

Registered 2023(23)

Mileage 13,200 miles Engine Size N/A Fuel Type Electric **Transmission**Automatic

Fuel Consumption N/A